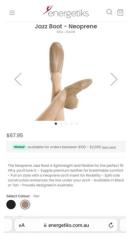

#### **All Jazz Classes:**

MT Dance Creative uniform (crop, t-shirt, shorts, leggings, jacket) with tan jazz shoes. Or Black Leotard and shorts/skirt.

Convertible Shimmer Tan tights for competitions and performances with tan jazz shoes.