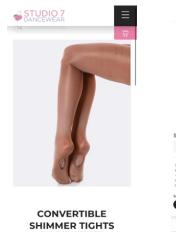

#### **All Jazz Classes:**

MT Dance Creative uniform (crop, t-shirt, shorts, leggings, jacket) with tan jazz shoes. Or Black Leotard and shorts/skirt.

Convertible Shimmer Tan tights for competitions and performances with tan jazz shoes.