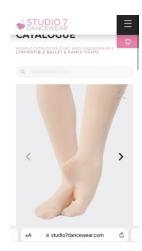

## (Purchased online from Bloch)

Convertible Ballet Tights in Theatrical Pink, Ballet flats either leather or canvas.