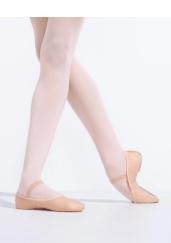

## (Purchased online from Bloch)

Convertible Ballet Tights in Theatrical Pink, Ballet flats either leather or canvas.

# 12/U Ballet, 14/U Ballet, Senior Ballet:

Block Overture Ondina Princess Seam Women's Leotard in colour Marine paired with any black short skirt. (Purchased online from Bloch)

Convertible Ballet Tights in Theatrical Pink, Ballet flats either leather or canvas.