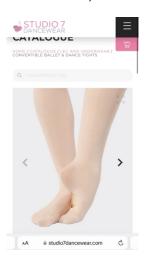

## (Purchased online from Bloch)

Convertible Ballet Tights in Theatrical Pink, Ballet flats either leather or canvas.

# 12/U Ballet, 14/U Ballet, Senior Ballet:

Block Overture Ondina Princess Seam Women's Leotard in colour Marine paired with any black short skirt. (Purchased online from Bloch)

Convertible Ballet Tights in Theatrical Pink, Ballet flats either leather or canvas.